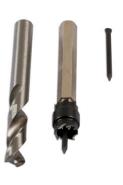

## **Spot Weld Cutter Set 9pc**

Spot welds are notoriously hard and therefore difficult to drill with normal drill bits. The 7048 Spot Weld Cutter Set contains 5 double ended cutting bits and a cutter shaft that is equipped with a spring loaded centering pin to help guide the cutter and remove the full spot weld using suitable electric or air drill. The 7048 is also supplied with a 8mm high speed Cobalt steel drill bit as well as spare cutter and guide pins.

## **Additional Information**

- Set includes: 1 x 9.5 spot weld cutter shaft, 5 x 9.5 double ended cutter heads, 1 x 8mm HSS/Cobalt drill and 2 x spare guide pins.
- · Double ended cutter heads.
- Designed to cut out spot welds using air powered or electric drills.
- · Supplied in a metal case for ease of storage.
- All cutting components are considered consumable spare parts available: Spot Weld Cutter Shaft, Part No. 60388; Spot Weld Cutter heads (pack of 5), Part No. 60390; Guide pin (pack of 2), Part No. 60389; HSS Cobalt Drill 8mm, Part No. 60362.