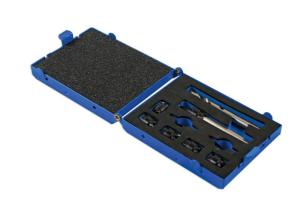

## **Spot Weld Cutter Set 9pc**

Spot welds are notoriously hard and therefore difficult to drill with normal drill bits. The 7048 Spot Weld Cutter Set contains 5 double ended cutting bits and a cutter shaft that is equipped with a spring loaded centering pin to help guide the cutter and remove the full spot weld using suitable electric or air drill. The 7048 is also supplied with a 8mm high speed Cobalt steel drill bit as well as spare cutter and guide pins.

## **Additional Information**

- Set includes: 1 x 9.5 spot weld cutter shaft, 5 x 9.5 double ended cutter heads, 1 x 8mm HSS/Cobalt drill and 2 x spare guide pins.
- · Double ended cutter heads.
- Designed to cut out spot welds using air powered or electric drills.
- · Supplied in a metal case for ease of storage.
- All cutting components are considered consumable spare parts available: Spot Weld Cutter Shaft, Part No. 60388; Spot Weld Cutter heads (pack of 5), Part No. 60390; Guide pin (pack of 2), Part No. 60389; HSS Cobalt Drill 8mm, Part No. 60362.