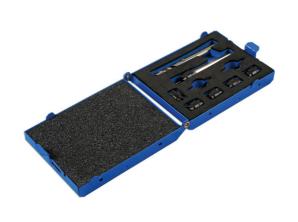

## **Spot Weld Cutter Set 9pc**

Spot welds are notoriously hard and therefore difficult to drill with normal drill bits. The 7048 Spot Weld Cutter Set contains 5 double ended cutting bits and a cutter shaft that is equipped with a spring loaded centering pin to help guide the cutter and remove the full spot weld using suitable electric or air drill. The 7048 is also supplied with a 8mm high speed Cobalt steel drill bit as well as spare cutter and guide pins.

## **Additional Information**

- Set includes: 1 x 9.5 spot weld cutter shaft, 5 x 9.5 double ended cutter heads, 1 x 8mm HSS/Cobalt drill and 2 x spare guide pins.
- · Double ended cutter heads.
- Designed to cut out spot welds using air powered or electric drills.
- · Supplied in a metal case for ease of storage.
- All cutting components are considered consumable spare parts available: Spot Weld Cutter Shaft, Part No. 60388; Spot Weld Cutter heads (pack of 5), Part No. 60390; Guide pin (pack of 2), Part No. 60389; HSS Cobalt Drill 8mm, Part No. 60362.